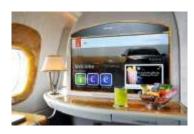

#### Inflight Entertainment

Fly better with up to 4,000 channels on our award-winning inflight entertainment system, ice.