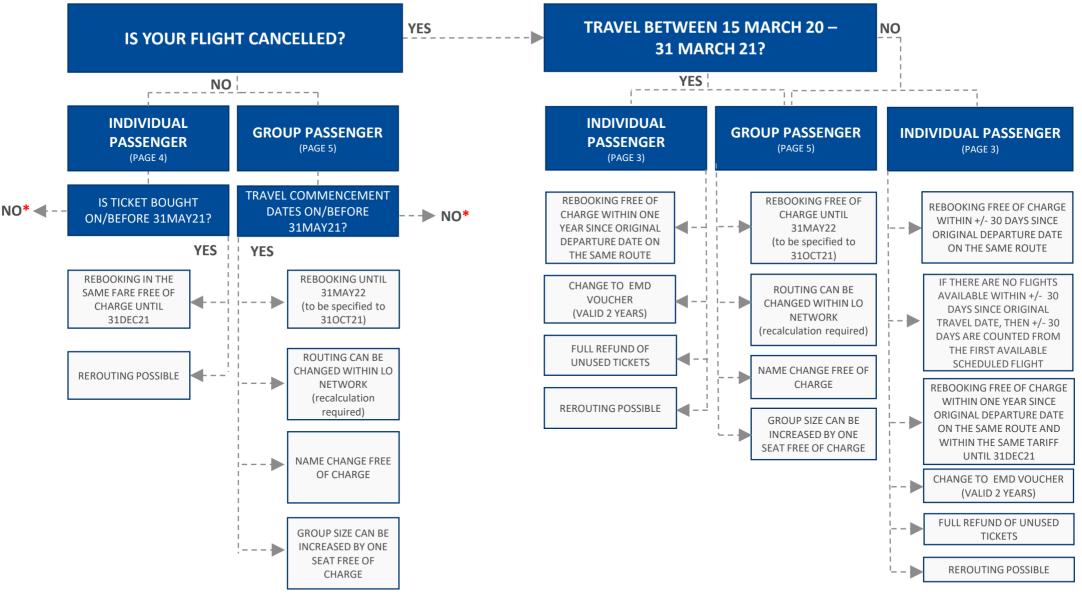

### **CANCELLED FLIGHT – INDIVIDUAL PASSENGERS**

| DATE CHANGE                                                                                                                                                                                                                                                                                                                                                                                                                                                                                                                                                                                                                                                                                                                                                                                                                                                                                                                                        | ROUTING CHANGE                                                                                                                                                                                                                                                                                                                                                                                                                                                                                                                                                                                                                                                                                                                                                                                                                                                                                 | VOUCHER EMD                                                                                                                                                                                                                                                                                                                                                                                                                                                                                                                                                                                                                                                                                                                                                                       |
|----------------------------------------------------------------------------------------------------------------------------------------------------------------------------------------------------------------------------------------------------------------------------------------------------------------------------------------------------------------------------------------------------------------------------------------------------------------------------------------------------------------------------------------------------------------------------------------------------------------------------------------------------------------------------------------------------------------------------------------------------------------------------------------------------------------------------------------------------------------------------------------------------------------------------------------------------|------------------------------------------------------------------------------------------------------------------------------------------------------------------------------------------------------------------------------------------------------------------------------------------------------------------------------------------------------------------------------------------------------------------------------------------------------------------------------------------------------------------------------------------------------------------------------------------------------------------------------------------------------------------------------------------------------------------------------------------------------------------------------------------------------------------------------------------------------------------------------------------------|-----------------------------------------------------------------------------------------------------------------------------------------------------------------------------------------------------------------------------------------------------------------------------------------------------------------------------------------------------------------------------------------------------------------------------------------------------------------------------------------------------------------------------------------------------------------------------------------------------------------------------------------------------------------------------------------------------------------------------------------------------------------------------------|
| (FOR TRAVEL ON 15 MAR 20 – 31 MAR 21)                                                                                                                                                                                                                                                                                                                                                                                                                                                                                                                                                                                                                                                                                                                                                                                                                                                                                                              | (FOR ALL TRAVEL DATES)                                                                                                                                                                                                                                                                                                                                                                                                                                                                                                                                                                                                                                                                                                                                                                                                                                                                         | (FOR ALL TRAVEL DATES)                                                                                                                                                                                                                                                                                                                                                                                                                                                                                                                                                                                                                                                                                                                                                            |
| <ul> <li>Ticket can be changed without any additional cost within one year since the date of issuance of the ticket</li> <li>New travel dates must be within one year since original date of cancelled flight, no later than 31DEC21</li> <li>Rebooking should be made in the lowest RBD available within the same compartment.</li> </ul> <b>DATE CHANGE</b> (FOR TRAVEL ON/AFTER 01 APR 21) Ticket can be changed without any additional cost within +/- 30 days since the original travel date in the same compartment. If there are no flights available within +/- 30 days since original travel date, then +/- 30 days are counted from the first available scheduled flight. Ticket can be changed without additional fees within one year since the date of issuance and within the same tariff. In case of tariff difference (season change included) – the difference must be collected in newly issued ticket (no PENF fee applicable). | <ul> <li>Routing change is possible within one year after original departure date</li> <li>Value of the ticket should be used for voluntary ticket exchange (rerouting to another destination)</li> <li>Change without penalties (PENF)</li> <li>Change according to fare rules. If there is a fare difference shown, Passenger needs to pay the fare difference</li> <li>Manual pricing and ticketing is required - ticket must be recalculated</li> <li>Passenger will receive a discount of 200 PLN from the tariff difference value. If the fare difference is less than 200 PLN – the rest of amount is not refundable to Passenger (For tickets issued on/before 31 DEC 20)</li> <li>The Travel Agency performing rebooking will be granted a 10 EUR/USD/CHF bonus for each rebooked flown ticket (insert SR OTHS ZZ-COVID 19 BONUS) (For tickets issued on/before 31 DEC 20)</li> </ul> | <ul> <li>Ticket value can be stored on EMD voucher with a 2 year time validity</li> <li>In order to obtain your EMD voucher please contact LOT CC/ATO or Travel Agent within one year since the original ticket purchase. Service EMD can also be changed to EMD voucher.</li> <li>EMD for additional services can also be changed to EMD voucher.</li> <li>EMD can be redeemed for another name – different than the Passenger's name of the original ticket (please insert the original ticket number and name in the PNR)</li> <li>If the value of the new ticket is lower than the value of the EMD Voucher, it is allowed to issue another EMD for the residual amount</li> <li>EMD Voucher is refundable and can be used for future travels as a payment method.</li> </ul> |
| DATE CHANGE<br>(FOR ALL TRAVEL DATES)                                                                                                                                                                                                                                                                                                                                                                                                                                                                                                                                                                                                                                                                                                                                                                                                                                                                                                              | TICKET REFUND<br>(FOR ALL TRAVEL DATES)                                                                                                                                                                                                                                                                                                                                                                                                                                                                                                                                                                                                                                                                                                                                                                                                                                                        | MANDATORY ELEMENTS                                                                                                                                                                                                                                                                                                                                                                                                                                                                                                                                                                                                                                                                                                                                                                |
| <ul> <li>Change to any code-share and OAL flights is not permitted</li> <li>Each individual Passenger will be offered a single use promocode<br/>for future travel with LOT Polish Airlines: -30% of the new ticket<br/>fare, to be used within 12 months since rebooking. Passenger<br/>can receive a promocode during reissue via CallCenter or by<br/>filling a form on LOT.COM (For tickets issued before 31 DEC 20)</li> <li>Travel Agency performing rebooking will be granted a 10<br/>EUR/USD/CHF bonus for each rebooked flown ticket (insert SR<br/>OTHS ZZ-COVID 19 BONUS) (For tickets issued on/before 31 DEC<br/>20)</li> </ul>                                                                                                                                                                                                                                                                                                      | <ul> <li>Refund for unused flight coupons only without penalties</li> <li>Refund is possible only via BSP link/ARC/ASD, unless refunds through GDS have been made available on the given market</li> <li>In countries without BSP, refunds can be requested by e-mail using the standard process. Due to increased volumes of refunds our response time will be longer than usual.</li> </ul>                                                                                                                                                                                                                                                                                                                                                                                                                                                                                                  | OSI LO INVOLUNTARY REFUDND COVID19<br>ENDO BOX: INVOL REFUND COVID19<br>OSI LO INVOLUNTARY RESA CHANGE<br>ENDO BOX: INVOL RESA CHANGE FOR COVID 19                                                                                                                                                                                                                                                                                                                                                                                                                                                                                                                                                                                                                                |

### **NON CANCELLED FLIGHT – INDIVIDUAL PASSENGERS** FLEXIBILITY AFTER TICKET PURCHASE

### DATE CHANGE OR/AND ROUTING CHANGE

- All changes must be handled on voluntary basis for all fares regardless of Category Changes (penalties)
- Passenger can suspend the ticket (rebooking to be performed no later than 31MAY21)
- One free of charge rebooking/rerouting possible for tickets sold on/before: 31MAY21
- New dates of travel whole journey must be completed before 31DEC21
- Change fee is waived. All other conditions of the original fare apply. Does not apply in case of no show.
- Automated reprice/reissue is available for changeable fares. Manual pricing and ticketing is required for non-changeable fares.
- Rerouting can be performed according to above WAIVER2020 rules Penalty-Changes category is waived.
- If Passenger purchased an ancillary service, the respective EMD may be used again for the same service (EMD can be re-associated or reissued) if this is not possible EMD is not refundable
- Passenger will receive a discount of 200 PLN from the tariff difference value. If the fare difference is less than 200 PLN the rest of amount is not refundable to Passenger. Travel Agency performing rebooking will be granted a 10 EUR/USD/CHF bonus for each rebooked flown ticket (insert SR OTHS ZZ-COVID 19 BONUS) (For tickets issued on/before 31 DEC 20).
- Refunds possible according to the fare rules of the original fare. Refund is possible only via BSP link/ARC/ASD, unless refunds through GDS have been made available on the given market.

## **GROUP PASSENGERS FROM ALL FLIGHTS**

### **GENERAL RULES FOR GROUP CHANGES**

To change travel dates or routing:

- New travel dates to be specified until 31OCT21. Change must be specified two weeks before original departure latest
- New travel dates on/before 31MAY22 (end of journey)
- Routing can be changed, group fare level will be recalculated according to availability
- Name change allowed free of charge
- Compartment change is not permitted

- Group size can be increased by 1 seat free of charge (airport taxes need to be paid) for each reissued group
- Each agency which rebooks the whole group will be granted a 10 EUR/USD/CHF bonus per flown PAX (insert SR OTHS ZZ-COVID 19 BONUS) (For tickets issued on/before 31 DEC 20)
- Reservation instruction: immediate cancellation of existing segments, insert SR OTHS LO SPECIAL GROUP PROCEDURE DATE CHANGE element to reservation. Until 310CT21 insert new segments to the existing reservation or create new reservation

| TICKETED GROUP         VOLUNTARY GROUP CHANGE         If new travel dates are not specified until 310CT21 then the cancelation fee for original group will be applied.                                                                                                                                                                                                                                                                                                                                                                                                                                                                                                                                                                                                                                                                                                                                                                                                                                                                                                                                                                   | <b>NONTICKETED GROUP</b><br>GROUP CHANGE<br>Group size can be reduced up to 20% - preserving minimal                                                                                                                                                                                                                                                                                                                                                                                                                                                                                                                         |  |
|------------------------------------------------------------------------------------------------------------------------------------------------------------------------------------------------------------------------------------------------------------------------------------------------------------------------------------------------------------------------------------------------------------------------------------------------------------------------------------------------------------------------------------------------------------------------------------------------------------------------------------------------------------------------------------------------------------------------------------------------------------------------------------------------------------------------------------------------------------------------------------------------------------------------------------------------------------------------------------------------------------------------------------------------------------------------------------------------------------------------------------------|------------------------------------------------------------------------------------------------------------------------------------------------------------------------------------------------------------------------------------------------------------------------------------------------------------------------------------------------------------------------------------------------------------------------------------------------------------------------------------------------------------------------------------------------------------------------------------------------------------------------------|--|
| <ul> <li>Voluntary charge is possible only for one new travel solution.</li> <li>Group size: unchanged, as for original reservation</li> <li>Net fare for new travel dates: recalculation may be required (group size can be increased by 1 seat free of charge - airport taxes need to be paid - for each reissued group)</li> <li>Confirmation of seats for new travel dates: subject to availability</li> <li>Payment for new travel dates in event that new dates are specified at the moment of requesting: tickets exchange for the new travel dates with potential additional payment in case of net fare change</li> <li>Payment for new travel dates in event that new dates to be specified later (until 310CT21): the value of net fare + YQ is taken as a payment on account for future tickets with potential additional payment in case of net fare or YQ change- additional fees (taxes) must be recalculated according to general rules of ticket exchange</li> <li>In case of any group size reduction before submitting for group WAIVER2020 must be settled according to standard group booking conditions</li> </ul> | <ul> <li>group size</li> <li>Net fare for new travel dates: recalculation may be required</li> <li>Confirmation of seats for new travel dates: subject to availability</li> <li>Non-refundable deposit (20% of the original group net fare or equivalent of the current cancellation fee) to be paid 14 days after the original travel dates cancellation (issued EMD to be sent to LO within 14 working days). Issued deposit is not refundable in case of any cancellation with regards to materialization rate. If deposit for original group is already collected it can be used for future new group payment</li> </ul> |  |
| INVOLUNTARY GROUP CHANGE                                                                                                                                                                                                                                                                                                                                                                                                                                                                                                                                                                                                                                                                                                                                                                                                                                                                                                                                                                                                                                                                                                                 | <ul> <li>In case of any group size reduction before submitting for<br/>group WAIVER2020 must be settled according to standard</li> </ul>                                                                                                                                                                                                                                                                                                                                                                                                                                                                                     |  |
| <ul> <li>INVOLUNTARY GROUP CHANGE</li> <li>Change to any code-share and OAL flights is not permitted</li> <li>To cancel group contact LOT Group Desk</li> <li>Involuntary refund for unused flight coupons only</li> <li>Refund possible only via BSP link / ARC / ASD, unless refunds through GDS have been made available on the given market</li> </ul>                                                                                                                                                                                                                                                                                                                                                                                                                                                                                                                                                                                                                                                                                                                                                                               | <ul> <li>group booking conditions</li> <li>In case of group booking without issued tickets, where there is a cancellation of the flight, booking cancellation is free of charge</li> </ul>                                                                                                                                                                                                                                                                                                                                                                                                                                   |  |