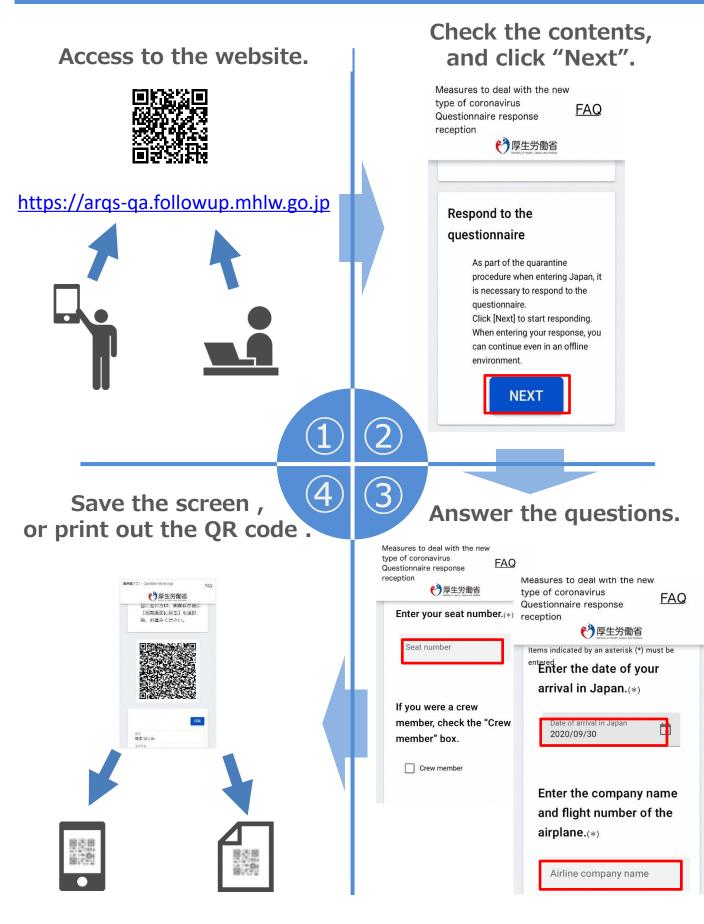

## Please access the **QuestionnaireWeb**

Aspartofpreventive measures against COVID-19, passengers returning to/entering Japan are asked to fill in a questionnaire about their travel history and health status and submit it to a quarantine officer.

You will be requested to input necessary information on the "Questionnaire Web" in advance at the departure airport, etc. and show the QR code issued to you on the website to a quarantine officer at the arrival airport.

## How to use the Questionnaire Web

Office of Quarantine Station Administration, Ministry of Health, Labour and Welfare of Japan