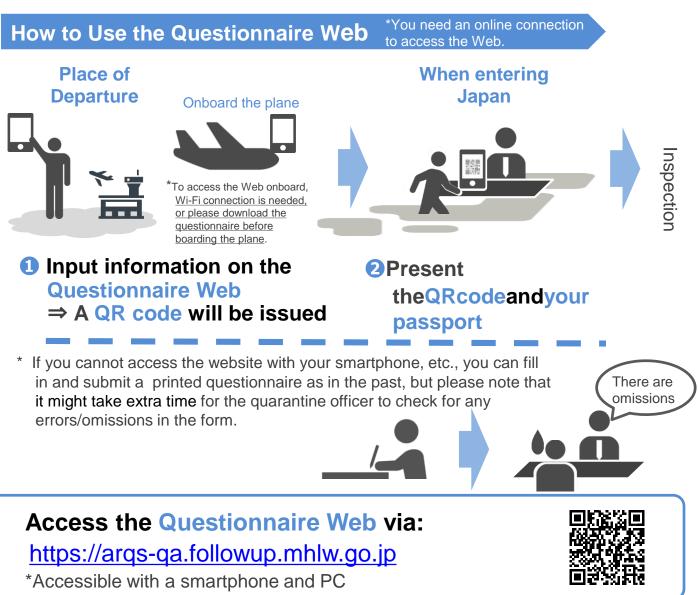

## To enter Japan, you need to fill in and submit a questionnaire

## Please access the **QuestionnaireWeb**

Aspartofpreventive measures against COVID-19, passengers returning to/entering Japan are asked to fill in a questionnaire about their travel history and health status and submit it to a quarantine officer.

You will be requested to input necessary information on the "Questionnaire Web" in advance at the departure airport, etc. and show the QR code issued to you on the website to a quarantine officer at the arrival airport.

## How to use the Questionnaire Web

Office of Quarantine Station Administration, Ministry of Health, Labour and Welfare of Japan