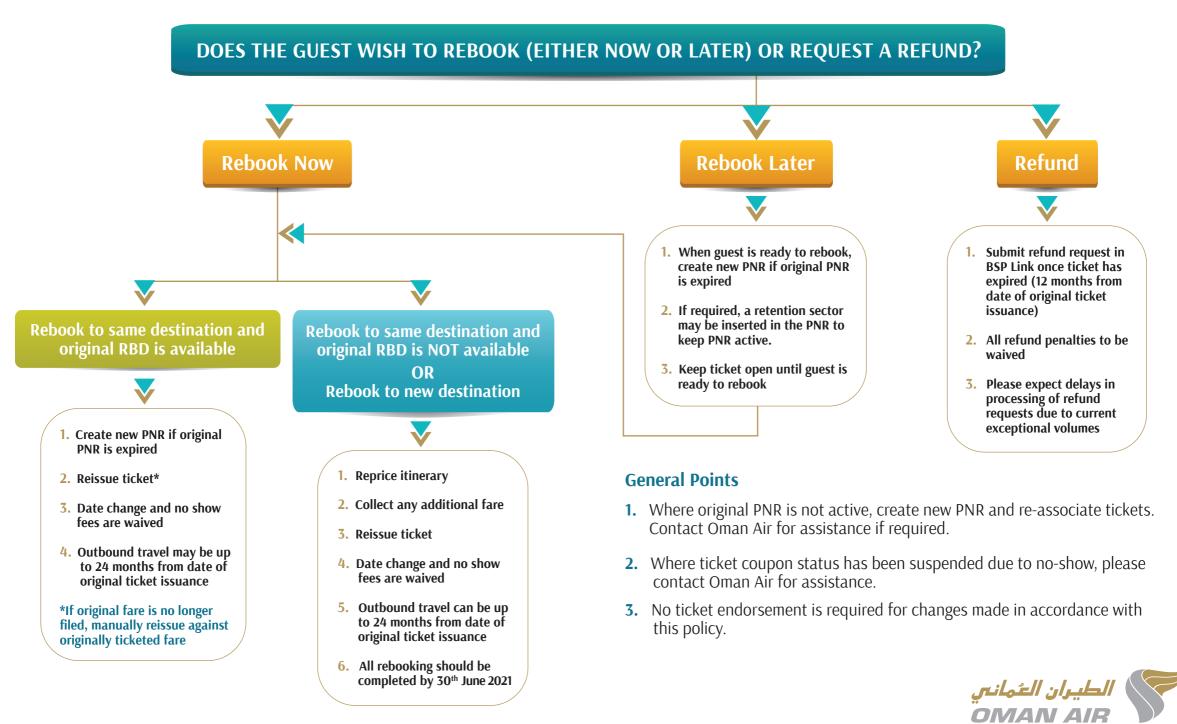

## COVID-19 REBOOKING POLICY

Due to the current situation, Oman Air has introduced greater flexibility to our rebooking procedures. The procedure outlined here can be applied to ALL tickets:

- 1. Ticketed on/before 31st March 2021 and
- 2. Originally booked for outbound travel on/after 01st Feb 2020

## COVID-19 REBOOKING POLICY

To facilitate rebookings for guests with tickets to/from destinations that are currently suspended, the following re-routing options with our interline partners may be used.