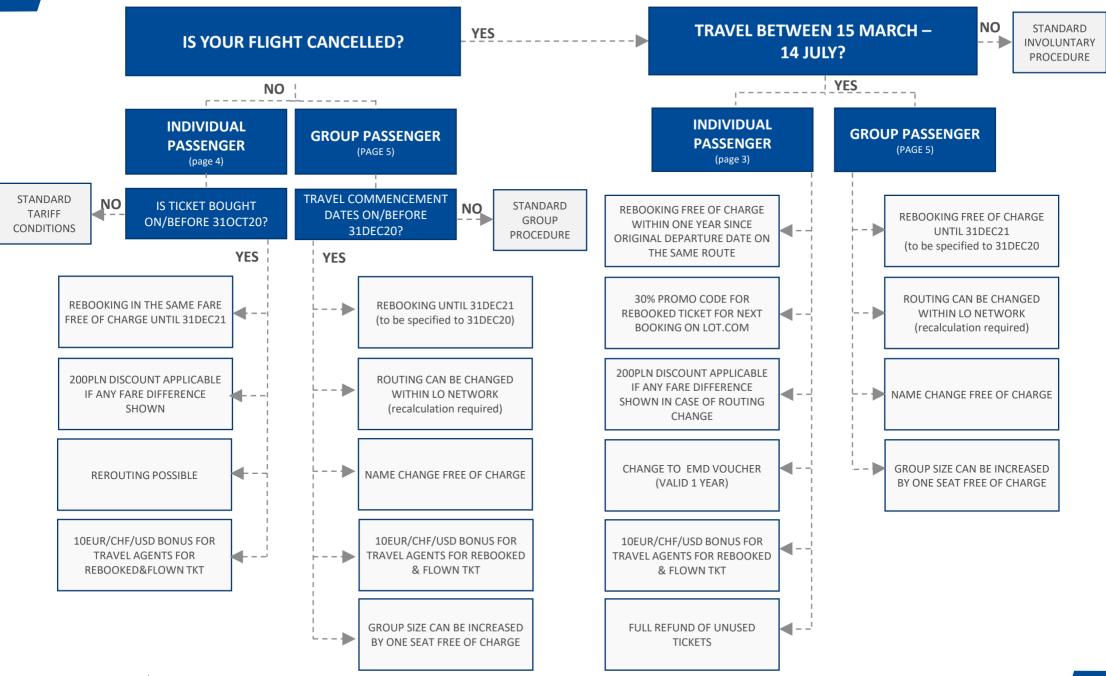

### CANCELLED FLIGHT – INDIVIDUAL PASSENGERS (15MAR20- 14JUL20)

| DATE CHANGE                                                                                                                                                                                                                                                                                                                                                                                                                                                                                                                                                                                                                                                                            | ROUTING CHANGE                                                                                                                                                                                                                                                                                                                                                                                                                                                                                                                                                                                                                                                                                                                                                                                                                                                                        | VOUCHER EMD                                                                                                                                                                                                                                                                                                                                                                                                                                                                                                                                                                                                                                                            |
|----------------------------------------------------------------------------------------------------------------------------------------------------------------------------------------------------------------------------------------------------------------------------------------------------------------------------------------------------------------------------------------------------------------------------------------------------------------------------------------------------------------------------------------------------------------------------------------------------------------------------------------------------------------------------------------|---------------------------------------------------------------------------------------------------------------------------------------------------------------------------------------------------------------------------------------------------------------------------------------------------------------------------------------------------------------------------------------------------------------------------------------------------------------------------------------------------------------------------------------------------------------------------------------------------------------------------------------------------------------------------------------------------------------------------------------------------------------------------------------------------------------------------------------------------------------------------------------|------------------------------------------------------------------------------------------------------------------------------------------------------------------------------------------------------------------------------------------------------------------------------------------------------------------------------------------------------------------------------------------------------------------------------------------------------------------------------------------------------------------------------------------------------------------------------------------------------------------------------------------------------------------------|
| <ul> <li>Ticket can be changed without any additional cost within one year since the date of issuance of the ticket</li> <li>New travel dates must be within one year since original date of cancelled flight</li> <li>Rebooking should be made in the lowest RBD available within the same compartment.</li> <li>Change to any code-share and OAL flights is not permitted</li> <li>Each individual Passenger will be offered a single use promocode for future travel with LOT Polish Airlines: -30% of the new ticket fare, to be used within 12 months since rebooking. Passenger can receive a promocode during reissue via CallCenter or by filling a form on LOT.COM</li> </ul> | <ul> <li>Routing change is free of charge within one year after original departure date</li> <li>Value of the ticket should be used for voluntary ticket exchange (rerouting to another destination)</li> <li>Change without penalties (PENF)</li> <li>Changes restrictions from penalties categories are waived</li> <li>Change according to fare rules. If there is a fare difference shown, Passenger needs to pay the fare difference</li> <li>Manual pricing and ticketing is required - ticket must be recalculated</li> <li>Passenger will receive a discount of 200 PLN from the tariff difference value. If the fare difference is less than 200 PLN – the rest of amount is not refundable to Passenger</li> <li>The Travel Agency performing rebooking will be granted a 10 EUR/USD/CHF bonus for each rebooked flown ticket (insert SR OTHS ZZ-COVID 19 BONUS)</li> </ul> | <ul> <li>Ticket value can be stored on EMD voucher with a 1 year time validity</li> <li>In order to obtain your EMD voucher please contact LOT CC/ATO or Travel Agent within one year since the original ticket purchase. Service EMD can also be changed to EMD voucher.</li> <li>EMD for additional services can also be changed to EMD voucher.</li> <li>EMD can be redeemed for another name – different than the Passenger's name of the original ticket (please insert the original ticket number and name in the PNR)</li> <li>If the value of the new ticket is lower than the value of the EMD Voucher, it is allowed to issue another EMD for the</li> </ul> |
| <ul> <li>Change to special charter flights (LO1xxx/LO8xxx) requires<br/>PLL LOT authorization</li> <li>Travel Agency performing rebooking will be granted a 10<br/>EUR/USD/CHF bonus for each rebooked flown ticket (insert<br/>SR OTHS ZZ-COVID 19 BONUS)</li> </ul>                                                                                                                                                                                                                                                                                                                                                                                                                  | <ul> <li>TICKET REFUND</li> <li>Refund for unused flight coupons only without penalties</li> <li>Refund is possible only via BSP link/ARC/ASD</li> <li>In countries without BSP, refunds can be requested by e-mail using the standard process. Due to increased volumes of refunds our response time will be longer than usual.</li> </ul>                                                                                                                                                                                                                                                                                                                                                                                                                                                                                                                                           | <ul> <li>EMD voucher, it is anowed to issue another EMD for the residual amount</li> <li>EMD Voucher is not refundable. Can only be used for future travels as a payment method.</li> </ul>                                                                                                                                                                                                                                                                                                                                                                                                                                                                            |

### **NON CANCELLED FLIGHT – INDIVIDUAL PASSENGERS** FLEXIBILITY AFTER TICKET PURCHASE

### DATE CHANGE OR/AND ROUTING CHANGE

- All changes must be handled on voluntary basis for all fares regardless of Category Changes (penalties)
- Passenger can suspend the ticket (rebooking to be performed no later than 310CT20)
- One free of charge rebooking/rerouting possible for tickets sold on/before: 31OCT20
- New dates of travel whole journey must be completed before 31DEC21
- Change fee is waived. Categories Penalties-changes, Advance Purchase and Maximum Stay are waived. All other conditions of the original fare apply
- Automated reprice/reissue is available for changeable fares. Manual pricing and ticketing is required for non-changeable fares.
- Rerouting can be performed according to above WAIVER2020 rules Penalty-Changes category is waived.
- If Passenger purchased an ancillary service, the respective EMD may be used again for the same service (EMD can be re-associated or reissued) if this is not possible EMD is not
  refundable
- Passenger will receive a discount of 200 PLN from the tariff difference value. If the fare difference is less than 200 PLN the rest of amount is not refundable to Passenger. Travel Agency performing rebooking will be granted a 10 EUR/USD/CHF bonus for each rebooked flown ticket (insert SR OTHS ZZ-COVID 19 BONUS).
- Refunds possible according to the fare rules of the original fare. Refund is possible only via BSP link/ARC/ASD.

# **GROUP PASSENGERS FROM ALL FLIGHTS**

### **GENERAL RULES FOR GROUP CHANGES**

To change travel dates or routing within one year since original departure date:

- New travel dates to be specified until 31DEC20. Change must be specified two weeks before original departure latest
- New travel dates on/before 31DEC21 (end of journey)
- Routing can be changed, group fare level will be recalculated according to availability
- Name change allowed free of charge
- Compartment change is not permitted